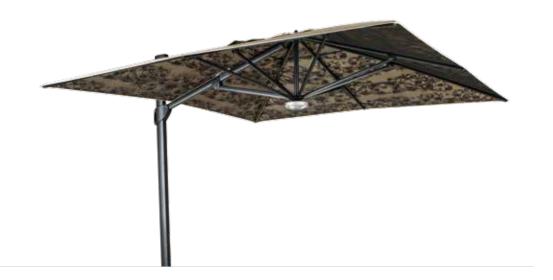

# CACHE-CACHE SONATA

Technical details

Design by Lieven Musschoot, Mathias Hennebel & Sywawa creative studio

| PARASOL          |                        | 300 x 300 cm                                        |
|------------------|------------------------|-----------------------------------------------------|
| Shape            |                        |                                                     |
| Dimensions       | A - Height closed      | 282 cm                                              |
|                  | B - Height open        | 282 cm                                              |
|                  | C - Free height open   | 220 cm                                              |
|                  | D - Free height closed | 59 cm                                               |
|                  | Weight                 | 28,5 kg                                             |
|                  | Packaging size         | 262 x 43 x 23 cm                                    |
|                  | Shade area (m²)        | ± 9,00 m²                                           |
| Fabric           | Top fabric             | Orchestra : see colours on fabrics sheet            |
|                  | Low fabric             | Lace 100% Polyester (see page 3)                    |
| Frame            | Pole                   | 65 x 98 x 2,2 mm                                    |
|                  |                        | Aluminium –<br>Black powder coating                 |
|                  | Ribs                   | 8 ribs with rib end adjustments<br>20 x 26 x 1,1 mm |
| Protective cover |                        | Polyester Ripstop® - grey                           |