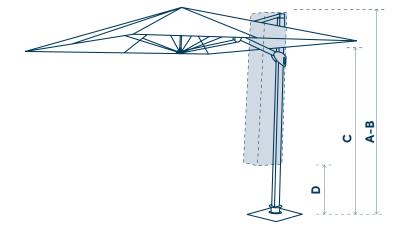

# CACHE-CACHE SONATA

Technical details

Design by Lieven Musschoot, Mathias Hennebel & Sywawa creative studio

| PARASOL          |                        | 300 x 300 cm                                        |
|------------------|------------------------|-----------------------------------------------------|
| Shape            |                        |                                                     |
| Dimensions       | A - Height closed      | 282 cm                                              |
|                  | B - Height open        | 282 cm                                              |
|                  | C - Free height open   | 220 cm                                              |
|                  | D - Free height closed | 59 cm                                               |
|                  | Weight                 | 28,5 kg                                             |
|                  | Packaging size         | 262 x 43 x 23 cm                                    |
|                  | Shade area (m²)        | ± 9,00 m²                                           |
| Fabric           | Top fabric             | Orchestra : see colours on fabrics sheet            |
|                  | Low fabric             | Lace 100% Polyester (see page 3)                    |
| Frame            | Pole                   | 65 x 98 x 2,2 mm                                    |
|                  |                        | Aluminium –<br>Black powder coating                 |
|                  | Ribs                   | 8 ribs with rib end adjustments<br>20 x 26 x 1,1 mm |
| Protective cover |                        | Polyester Ripstop® - grey                           |