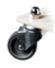

ents<br>20 x 26 x 1,1 mm |
| Protective cover |                        | Polyester Ripstop® - grey                           |



#### **BASES**

## TILE BASE LUXURY 140 kg

- 89 x 89 x 12,5 cm
- 8 tiles 40 x 40 cm
- 3 separate anti rust treatments

#### Base options 1-2-3

# INGROUND SLEEVE LUXURY

- 3 separate anti rust treatments
- Must be concreted into the ground



### **GROUND PLATE LUXURY** 17 kg

- 40 x 40 x 1 cm
- 3 separate anti rust treatments
- Must be screwed to the ground

#### Base options 2



#### **CROSS BASE SONATA**

- 8 tiles 40 x 40 cm
- Steel galvanized
- Powder coated black RAL 9005



#### **BASE OPTIONS**

# **1 - COVER PLATE FOR TILE BASE** 140/200 kg

- 90.4 x 90.4 x 10.9 / 14.9 cm
- 18 kg, 2mm steel



#### 2 - ANY RAL COLOUR



## 3 - 4 CASTORS

with brakes



#### **LACE COLOURS**





White

DI -- -I-



CREATING PARASOLS FOR PROFESSIONALS

Industriepark Z3 Waggelwater
Dirk Martensstraat 13 – 8200 Brugge (Belgium)
T 32 (0) 50 32 07 95
info@symoparasols.com
www.symoparasols.com