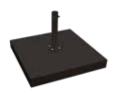

#### **CROSS BASE SONATA**

- 8 tiles 40 x 40 cm
- Steel galvanized
- Powder coated black RAL 9005