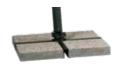

## TILE BASE LUXURY 140 kg

- 89 x 89 x 12,5 cm
- 8 tiles 40 x 40 cm
- 3 separate anti rust treatments