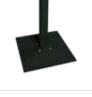

# **1 - COVER PLATE FOR TILE BASE** 140/200 kg

- 90.4 x 90.4 x 10.9 / 14.9 cm
- 18 kg, 2mm steel